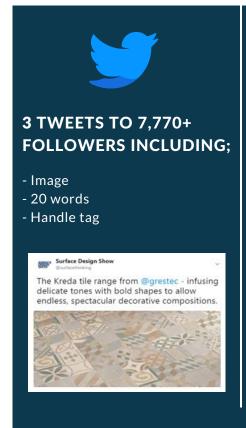

### 1 FACEBOOK POST TO 5,380+ FOLLOWERS INCLUDING;

- Image
- 30 words
- Account tag