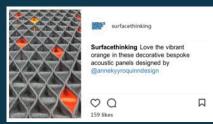

## 1 INSTAGRAM POST TO 10,000+ FOLLOWERS INCLUDING;

- Image
- 20 words
- Account tag